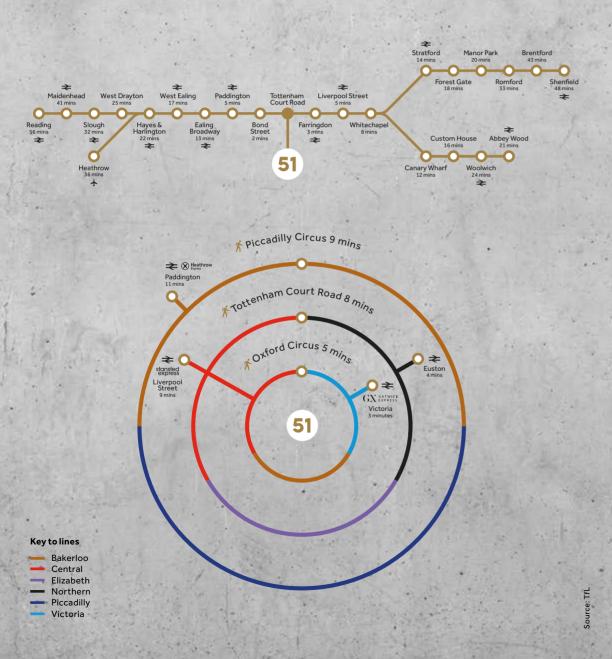

# COMMECTIONS

≫

Being 2 minutes from Oxford Circus tube station an 5 minutes from either Bond Street or Tottenham Court Road stations, connectivity is excellent. Tottenham Court Road and Bond Stree will provide access to the Elizabeth line upon completion.