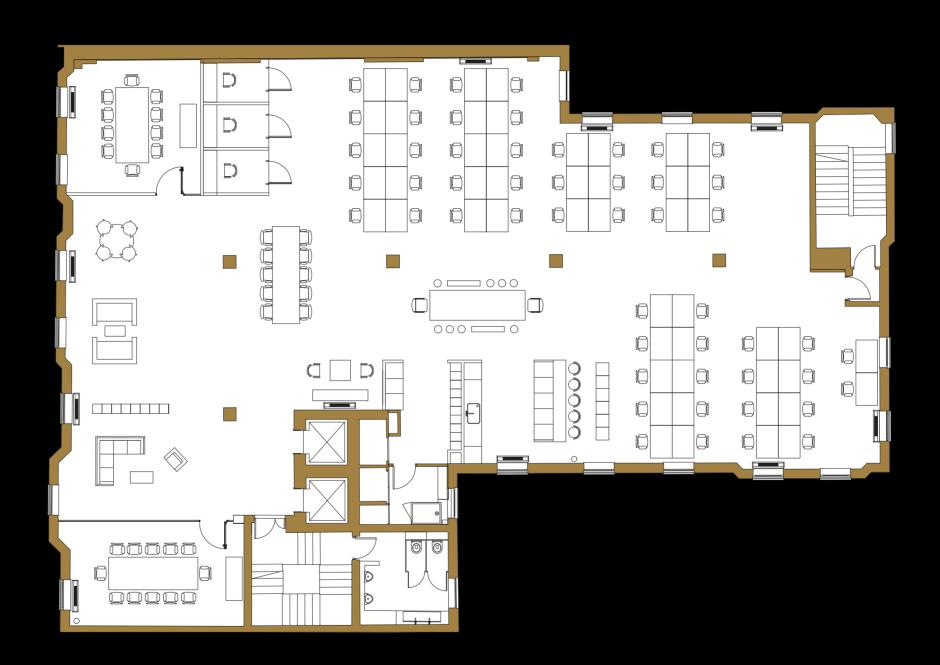

## 4,675 sq ft / 434.32 sq m

52 × workstations3 × focus boothsClient loungeKitchenette and dining area1 × 10 person meeting room40 × lockers1 × 12 person meeting roomFully cabled1 × high top work benchPrivate shower

| Workstations              | 52 |
|---------------------------|----|
| Meeting rooms (12 person) | 1  |
| Meeting rooms (10 person) | 1  |
| Focus booths              | 3  |
| Lockers                   | 40 |