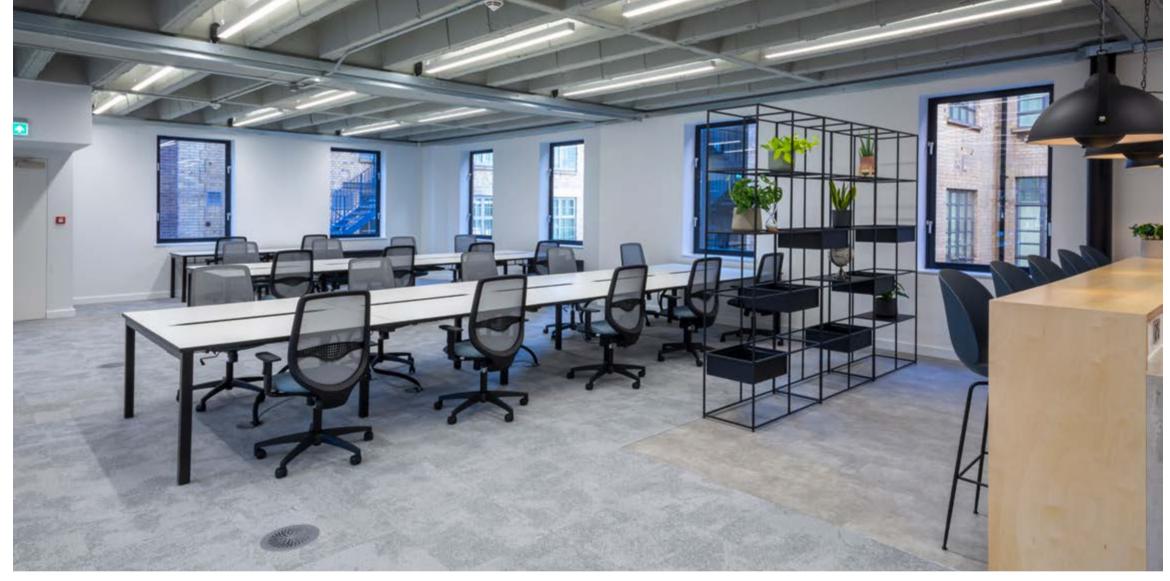

## A HIGH QUALITY FULLY FITTED WORKSPACE

## 4,675 sq ft / 434.32 sq m

52 × workstations3 × focus boothsClient loungeKitchenette and dining area1 × 10 person meeting room40 × lockers1 × 12 person meeting roomFully cabled1 × high top work benchPrivate shower

| Workstations              | 52 |
|---------------------------|----|
| Meeting rooms (12 person) | 1  |
| Meeting rooms (10 person) | 1  |
| Focus booths              | 3  |
| Lockers                   | 40 |