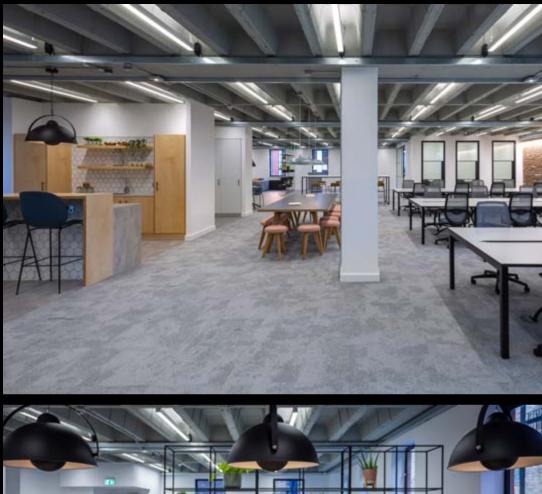

## A HIGH QUALITY FULLY FITTED WORKSPACE

## 4,675 sq ft / 434.32 sq m

52 × workstations3 × focus boothsClient loungeKitchenette and dining area1 × 10 person meeting room40 × lockers1 × 12 person meeting roomFully cabled1 × high top work benchPrivate shower

| Workstations              | 52 |
|---------------------------|----|
| Meeting rooms (12 person) | 1  |
| Meeting rooms (10 person) | 1  |
| Focus booths              | 3  |
| Lockers                   | 40 |