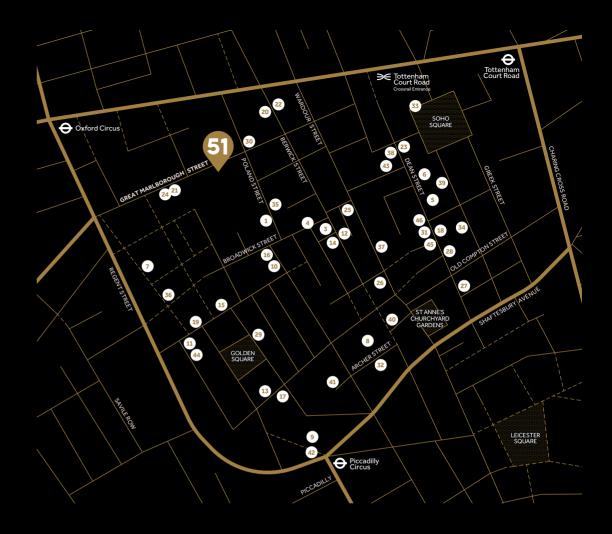

# 51

You are in good company on Great Marlborough Street. Your neighbours include Sony, Apple, Levi Strauss, Vinyl Factory Publishing, Heidrick & Struggles and the Liberty London department store.

The vibrant Carnaby Street is only a minutes' walk from the building. In addition, all the exciting and diverse retail, restaurants, bars and leisure amenities of Soho are on your doorstep. Access to Oxford Street and Fitzrovia are also close by to the north. You are in good company on Great Marlborough Street. Your neighbours include Sony, Apple, Levi Strauss, Vinyl Factory Publishing, Heidrick & Struggles and the Liberty London department store.

### RESTAURANTS

- 1. Social Eating House
- 2. Bob Bob Ricard
- 3. Yauatcha
- The Ivy Soho 4. Brasserie
- Barrafina 5.
- Quo Vadis 6.
- Dishoom Carnaby 8. Bocca di Lupo
- Brasserie Zédel 9.
- 10. Fernandez & Wells
- 11. Nopi
- 12. Polpetto
- 13. HIX
- 14. The Duck and Rice

#### BARS

- 29. Graphic 30. BrewDog
- 31. Dean Street Townhouse
- 18. Burger & Lobster 32. Archer Street
- 19. Flat Iron
- 20. Ember Yard
- 21. Ping Pong
- 22. Franco Manca
- 23. Pizza Pilgrims
- 24. Wagamama
- 25. Princi
- 26. Bone Daddies
- 27. Le Relais de Venise l'Entrecôte
- 28. Prix Fixe

15. Polpo

17. MASH

16. BAO

- HOTELS & MEMBERS CLUBS
- 41. Ham Yard Hotel
- 42. Hotel Café Royal
- 43. The Soho Hotel
- 44. Karma Sanctum Soho London
- 45. Blacks Club 34. Ronnie Scott's
  - 46. Soho House
- 35. Barrio 36. Cahoots
- 37. 100 Wardour St
- 38. The Nellie Dean
- 39. Circa

33. Six Storeys

- 40. Rupert Street Bar

SN